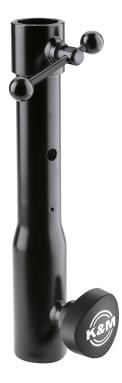

## 66360 Connection sleeve

## Data

| EAN                             | 4016842114498                                                                     |
|---------------------------------|-----------------------------------------------------------------------------------|
| Function                        | to slip on stand                                                                  |
| Length                          | 249 mm                                                                            |
| Material                        | steel                                                                             |
| Special features                | for TV-pin diameter 28 mm;<br>for lighting crossbars and individual<br>spotlights |
| Suitable for tubing diameter of | 35 mm                                                                             |
| Туре                            | black                                                                             |
| Weight                          | 0.46 kg                                                                           |
|                                 |                                                                                   |

Reducer flange for TV pin ø 28 mm for use on all common stands with tube diameter of 35 mm. The sleeve is simply put on and fixed with a clamping screw. For lighting crossbars and individual spotlights.