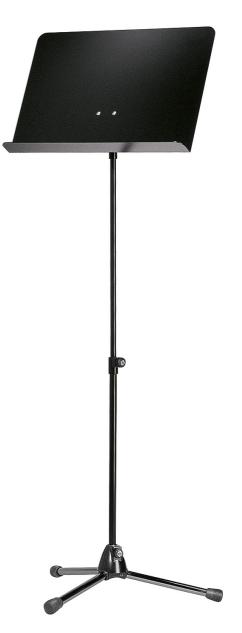

## <sup>11920</sup> Orchestra music stand

## Data

| Base diameter                   | 680 mm                                                       |
|---------------------------------|--------------------------------------------------------------|
| Connection stand/p              | blateismatic »V-block« connector                             |
| Height                          | from 680 to 1,210 mm                                         |
| Leg construction                | socket with foldable legs                                    |
| Material                        | steel stand, aluminum desk                                   |
| Music desk dimens<br>(Aluminum) | <b>io532</b> 0 x 360 x 57 mm                                 |
| Product Category                | Topline                                                      |
| Rod combination                 | 2-piece folding design                                       |
| Special features                | 3 mm thick music desk, can also be used as a writing surface |
| Туре                            | black                                                        |
| Weight                          | 5.46 kg                                                      |
|                                 |                                                              |

span style="background-color:rgb(251, 251, 253)"These professional-quality orchestra music stands are rock-steady thanks to the die-cast base and folding legs. A prismatic V-block connector attaches the removable aluminum desk to the stand. The 3 mm thick music desk can also be used as a writing surface.